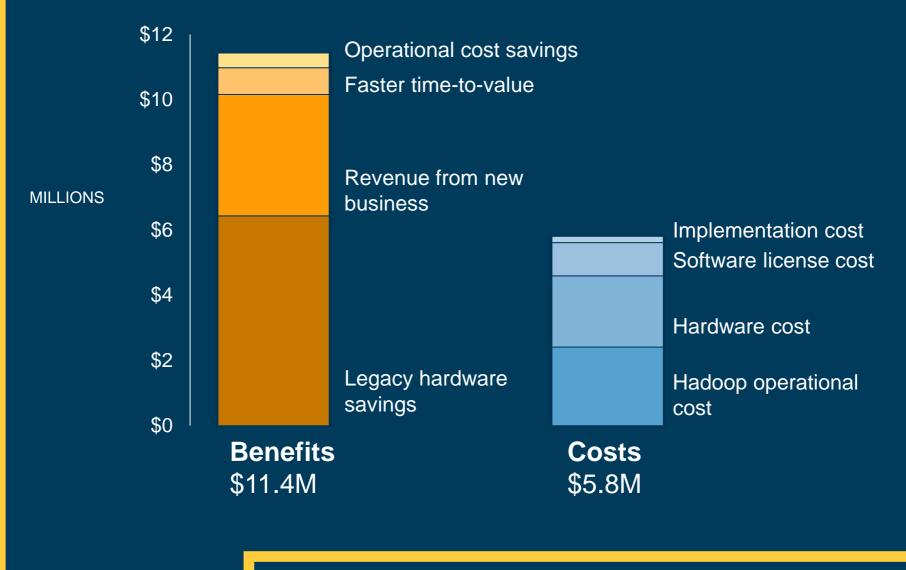

# **Summary of benefits**

Through interviews and data aggregation, Forrester concluded that Dell | Cloudera Apache Hadoop Accelerated By Intel has the following financial impact:

ROI 97%\*

**Payback** 6 months

**NPV** \$5.6M

More importantly, the TEI study quantified specific benefits, costs, and metrics that matter to customers:

Values of costs and benefits are representative of a composite organization constructed from aggregated feedback based on interviews with four Dell customers.