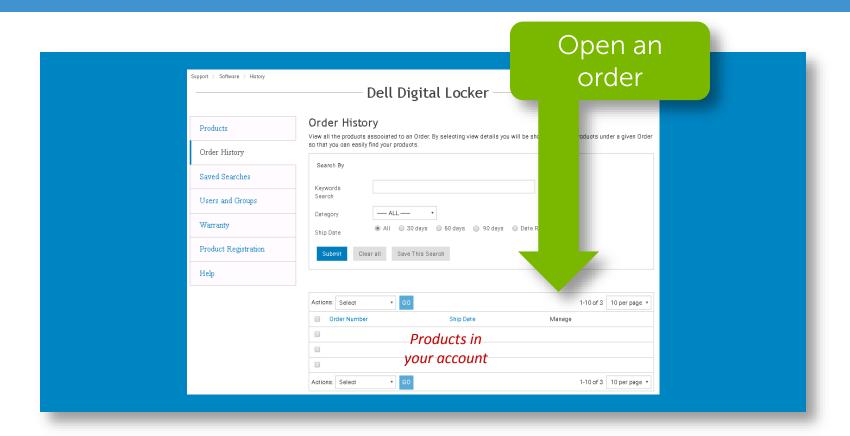

## Open Order History page to see all the products within an order

From this page you can see all the products within a selected order