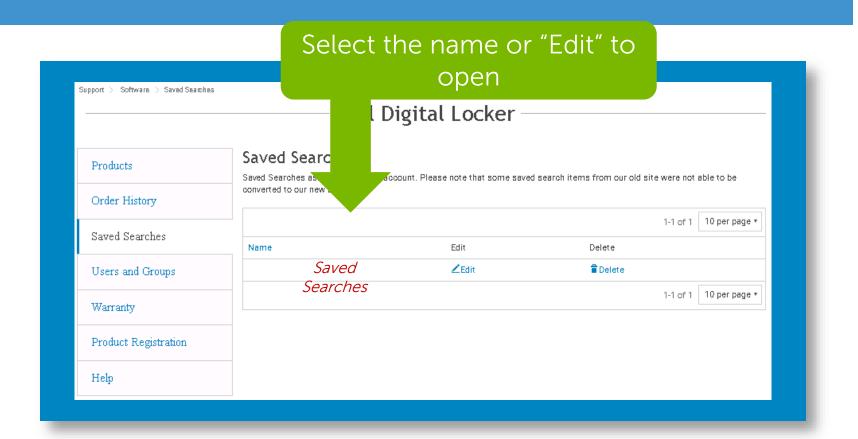

#### **Under Advanced View**

Open Saved Searches page to see previously saved searches

From this page you open or edit a saved search. When opened your account will be queried using the criteria in the search item