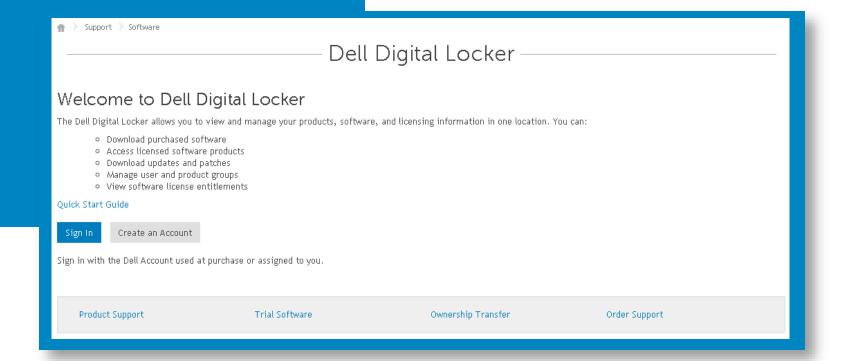

# Dell Digital Locker

## Find your products

Open and sign into your Dell Digital Locker account