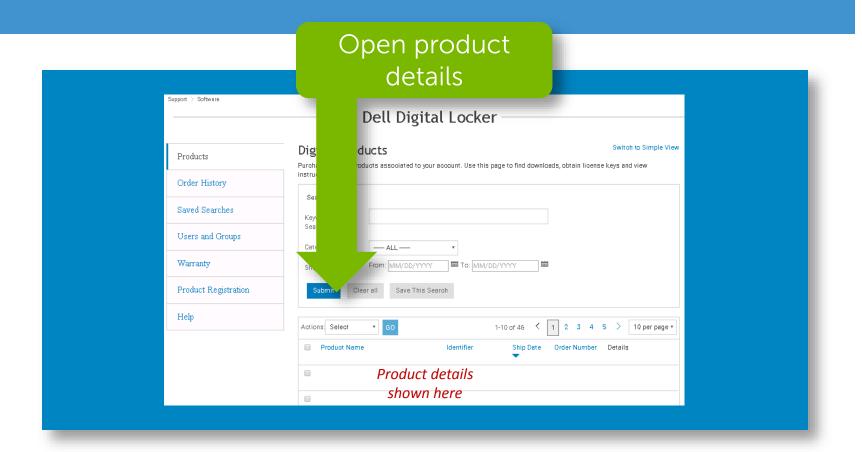

### Open **Products** page to see all the products within your account

From this page you can open the **Product Management** page by selecting your product name to obtain your license