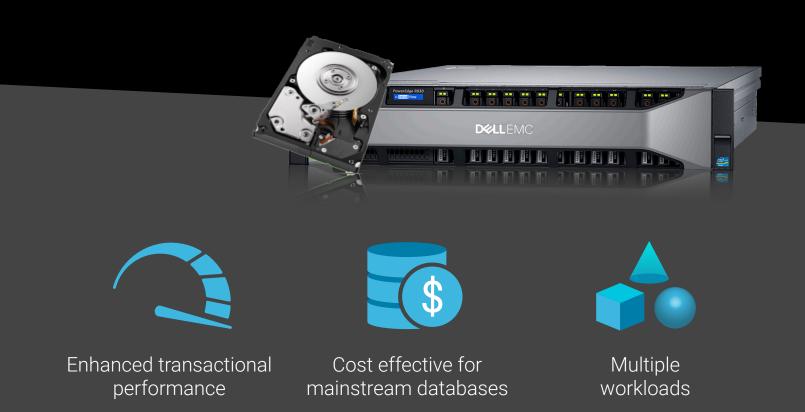

# ACCELERATE BUSINESS RESULTS

with Seagate Performance HDDs and Dell EMC PowerEdge R830 Server

## PERFORMANCE WHEN TIME IS CRITICAL