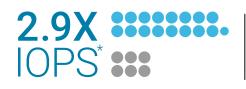

### **Random Writes**

100% random write at 4K block size, queue depth=64

\* compared to 512n Legacy HDDs

Oemartek