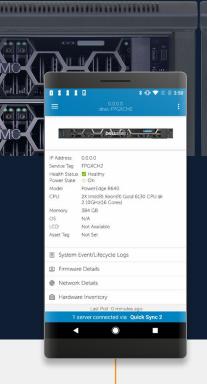

## Quickly view server information to verify system settings

Up to 77% less time to view server inventory, firmware, and network details