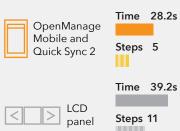

## Troubleshoot more rapidly to attain less downtime

Up to 28% less time to view system events and Lifecycle Controller logs

Save time and effort on other tasks, too

Up to 30% less time and 16 fewer steps on basic server setup vs. using a crash cart Up to 62% less time and 29 fewer steps to view network details vs. using the LCD panel