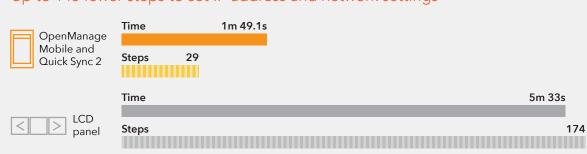

## Easily perform basic server setup for quick deployment

Up to 145 fewer steps to set IP address and network settings

## Troubleshoot more rapidly to attain less downtime

Up to 28% less time to view system events and Lifecycle Controller logs

Save time and effort on other tasks, too

Up to 30% less time and 16 fewer steps on basic server setup vs. using a crash cart Up to 62% less time and 29 fewer steps to view network details vs. using the LCD panel