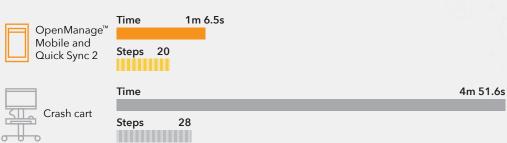

## Quickly view server information to verify system settings

Up to 77% less time to view server inventory, firmware, and network details

## Troubleshoot more rapidly to attain less downtime

Up to 28% less time to view system events and Lifecycle Controller logs

Save time and effort on other tasks, too

Up to 30% less time and 16 fewer steps on basic server setup vs. using a crash cart Up to 62% less time and 29 fewer steps to view network details vs. using the LCD panel