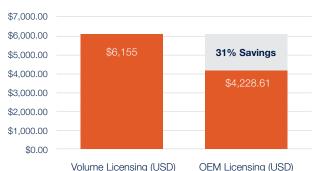

## Licensing cost of Windows Server® 2019 Datacenter on a Dell EMC™ PowerEdge™ R740xd server\*

#### **Deploys Dell EMC PowerEdge** R740xd Servers with **Preinstalled Software**

- Spends minimal time on procurement and deployment.
- Saves 21% on each Windows Server 2019 Standard license and 31% on each Windows Server 2019 Datacenter license.\*
- Receives complete hardware and software support from the Dell EMC team.

## **OEM Licensing Saves Money**

Prowess also compared the costs of the OEM licensing versus the volume licensing. We found that, on a Dell EMC PowerEdge R740xd, OEM licensing saves more than \$206 US dollars (USD) per server for Windows Server 2019 Standard and more than \$1,926 USD per server for Windows Server 2019 Datacenter.