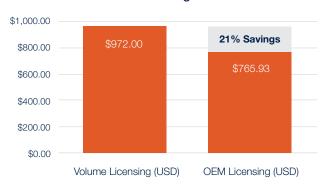

## Licensing cost of Windows Server® 2019 Standard on a Dell EMC™ PowerEdge™ R740xd server\*

#### **Deploys Dell EMC PowerEdge** R740xd Servers with **Preinstalled Software**

- Spends minimal time on procurement and deployment.
- Saves 21% on each Windows Server 2019 Standard license and 31% on each Windows Server 2019 Datacenter license.\*
- Receives complete hardware and software support from the Dell EMC team.

## **OEM Licensing Saves Money**

Prowess also compared the costs of the OEM licensing versus the volume licensing. We found that, on a Dell EMC PowerEdge R740xd, OEM licensing saves more than \$206 US dollars (USD) per server for Windows Server 2019 Standard and more than \$1,926 USD per server for Windows Server 2019 Datacenter.