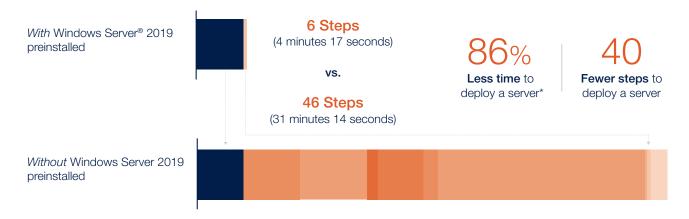

## OEM Licensing Speeds Time to Value

In our testing, deploying a server with Windows Server 2019 preinstalled saved us almost 27 minutes, amounting to 86 percent less time than deploying with volume licensing. Deployment with the OEM software preinstalled was also much easier: just six steps versus 46. Beyond these advantages, the server with OEM licensing gives you a clean, consistent installation of the operating system that reduces the possibility of human error.