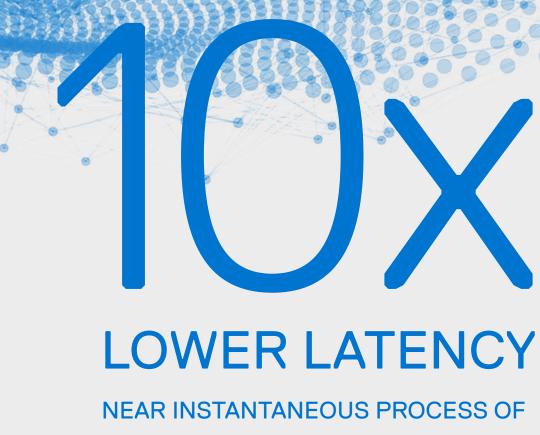

# I STER

**BOOST PRODUCTIVITY WITH HIGHER DATA THROUGHPUT\*** 

Compared to 4G.

DATA SENT FROM DEVICES AND BACK.\*

Compared to 4G.

Compared to 4G.