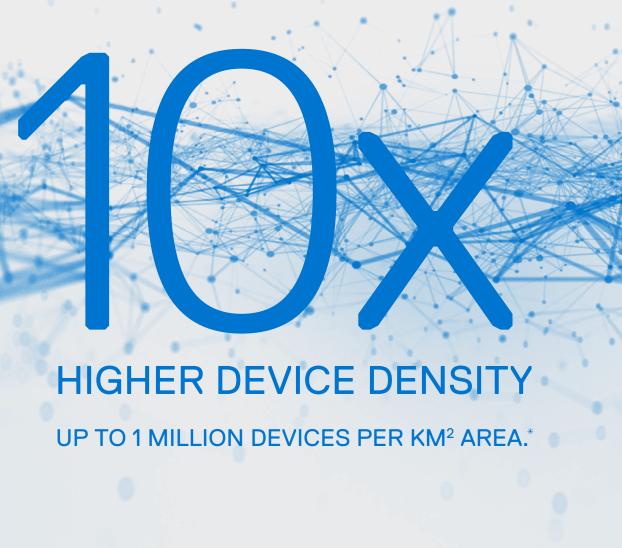

# I STER

**BOOST PRODUCTIVITY WITH HIGHER DATA THROUGHPUT\*** 

Compared to 4G.

DATA SENT FROM DEVICES AND BACK.\*

Compared to 4G.

Compared to 4G.