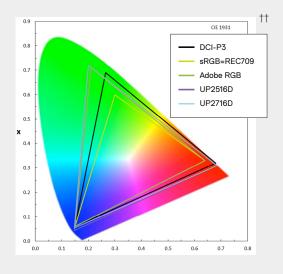

#### Amazingly wide color coverage

Dell UltraSharp Monitors with PremierColor offer wide color coverage that meets major industry standards, such as AdobeRGB, sRGB, Rec. 709, DCI-P3, for a broad spectrum of immaculate, unwavering colors. This offers users the flexibility to choose their own color standard for colorcritical projects.