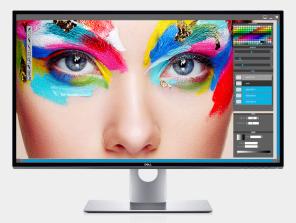

### Incredible color depth and color gamut

Experience a high level of detail–even in dark areas–with an incredible color depth of 1.07 billion colors. That's 64 times more color depth than standard monitors for better color gradation and precision in more shades or colors.

#### Precise color, out of the box

Each monitor is factory color calibrated on AdobeRGB and sRGB to a Delta-E < 2 and comes with a complete factory calibration report, giving users the confidence that colors will be impressively accurate right from the start.