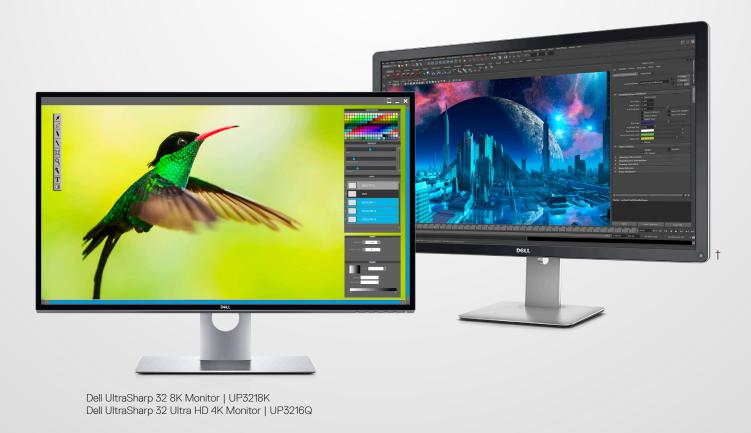

#### Exceptional performance for color professionals.

High performance **Dell UltraSharp Monitors with PremierColor** offer every color professional the ideal tools for their color-critical projects.

Dell UltraSharp Monitors with PremierColor help set the standard for color professionals. Count on consistent, accurate colors right out of the box, powerful calibration capabilities, incredible color depth and a wide color gamut. All the tools you need for your color-critical projects.

#### Amazingly wide color coverage

Dell UltraSharp Monitors with PremierColor offer wide color coverage that meets major industry standards, such as AdobeRGB, sRGB, Rec. 709, DCI-P3, for a broad spectrum of immaculate, unwavering colors. This offers users the flexibility to choose their own color standard for colorcritical projects.