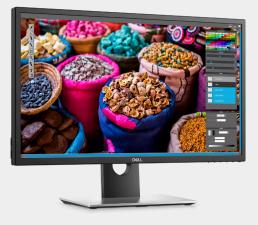

#### Amazingly wide color coverage

Dell UltraSharp Monitors with PremierColor offer wide color coverage that meets major industry standards, such as AdobeRGB, sRGB, Rec. 709, DCI-P3, for a broad spectrum of immaculate, unwavering colors. This offers users the flexibility to choose their own color standard for colorcritical projects.

### Incredible color depth and color gamut

Experience a high level of detail–even in dark areas–with an incredible color depth of 1.07 billion colors. That's 64 times more color depth than standard monitors for better color gradation and precision in more shades or colors.

#### Precise color, out of the box

Each monitor is factory color calibrated on AdobeRGB and sRGB to a Delta-E < 2 and comes with a complete factory calibration report, giving users the confidence that colors will be impressively accurate right from the start.