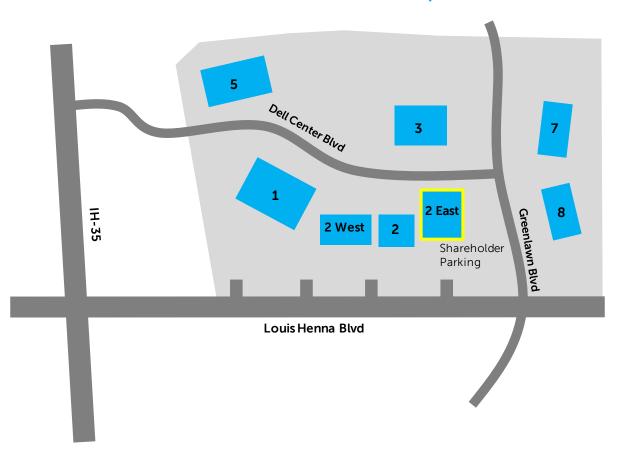

# **Annual Meeting of Stockholders**

July 16, 2010 Dell Round Rock Campus, Building 2-East 501 Dell Way, Round Rock, Texas 78682

#### **Directions from South IH-35**

Go North on IH-35 towards Waco Exit Louis Henna Blvd in Round Rock Turn right onto Louis Henna Blvd At Greenlawn Blvd, circle under bridge to head west on Louis Henna Turn right into Dell parking lot Building 2-East will be straight ahead

### **Directions from North IH-35**

Go South on IH-35 towards San Antonio
Exit Louis Henna Blvd in Round Rock
Turn left onto Louis Henna Blvd
At Greenlawn Blvd, circle under bridge to head west on Louis Henna
Turn right into Dell parking lot
Building 2-East will be straight ahead

### **Dell Campus Parking**

Reserved parking will be available for shareholders at the entrance of Building 2-East