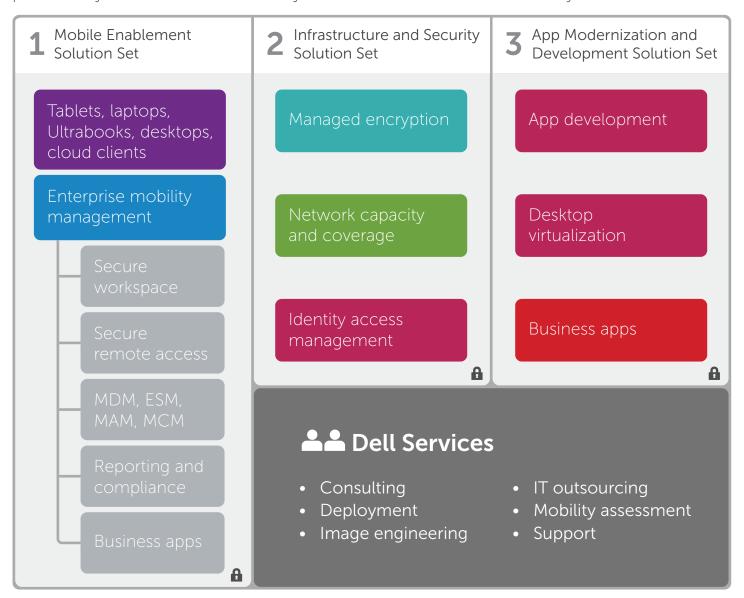

## Dell Mobility Solution Sets

Dell Mobility Solution Sets support the progression of your mobility/BYOD transformation.

The **Mobile Enablement Solution Set** gives you the business-ready devices and solutions you need to ensure your workforce has the secure mobile access it needs to be productive. This solution set also provides a secure, managed workspace on all your devices.

The **Infrastructure and Security Solution Set** helps you optimize your IT environment. It provides capacity, coverage, and contextual access—including user identity and location, device type, time of access and the type of app being accessed.

The **Application Modernization and Development Solution Set** helps you deliver the productivity and collaboration tools your users need on the devices they use.

To pull it all together, we have services designed to help ensure you get the results you're looking for. Whether you need a mobility/BYOD assessment to determine your mobility readiness and future state vision or help with engineering and deployment, we've got the resources and the expertise you need. We also have world-class support and the ability to handle any IT outsourcing needs to help you reduce costs and maximize uptime.