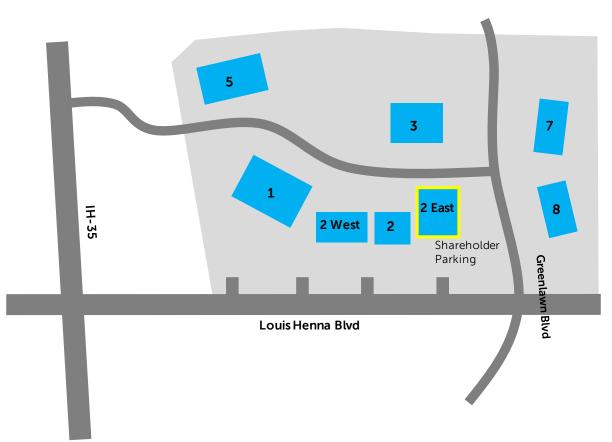

# **Annual Meeting of Stockholders**

Dell Round Rock Campus, Building 2-East 501 Dell Way, Round Rock, Texas 78682

#### **Directions from South IH-35**

Go North on IH-35 towards Waco Exit Louis Henna Blvd in Round Rock Turn right onto Louis Henna Blvd At Greenlawn Blvd, circle under bridge to head west on Louis Henna Turn right into Dell parking lot Building 2-East will be straight ahead

### **Directions from North IH-35**

Go South on IH-35 towards San Antonio
Exit Louis Henna Blvd in Round Rock
Turn left onto Louis Henna Blvd
At Greenlawn Blvd, circle under bridge to head west on Louis Henna
Turn right into Dell parking lot
Building 2-East will be straight ahead

### **Dell Campus Parking**

Reserved parking will be available for shareholders at the entrance of Building 2-East