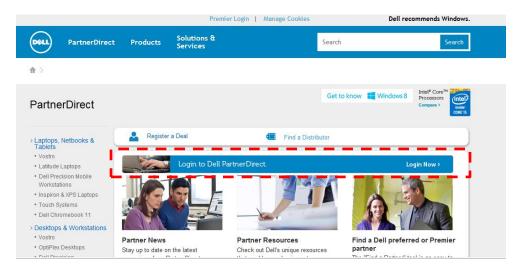

To access other information on Dell Solutions, Software and services; Partner tools; Incentives & Rebates; Training & Competencies and Account Settings, please select <Login to PartnerDirect>. You will be asked to login with your Dell credentials. As soon as you're signed in, and your profile and permissions are verified, you will be able to view the resource.

## Q2: Has the PartnerDirect login or url changed?

No, you can login to the portal using your existing username and password.

#### Q3: How can I access a document, page or tool that is marked as locked?

Clicking on a locked document will prompt you to log into PartnerDirect to access the information. After you log in, you will be immediately directed to the locked piece of content.