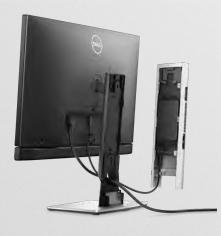

# Create a custom path to productivity with the OptiPlex 3090 Ultra.

Our essential OptiPlex 3000 series is here to lead the future of work as the ideal solution for mainstream desktop users. With its flexible configurations and sleek, uniform design, the 3090 Ultra delivers a fully modular all-in-one experience for a streamlined workspace.

Give customers' productivity a boost by configuring their workspace to fit their needs without the constraints of a traditional desktop. The compact design of the 3090 Ultra allows it to be placed inside a monitor stand which supports a wide choice of monitors, enabling monitor reuse & PC upgradability.