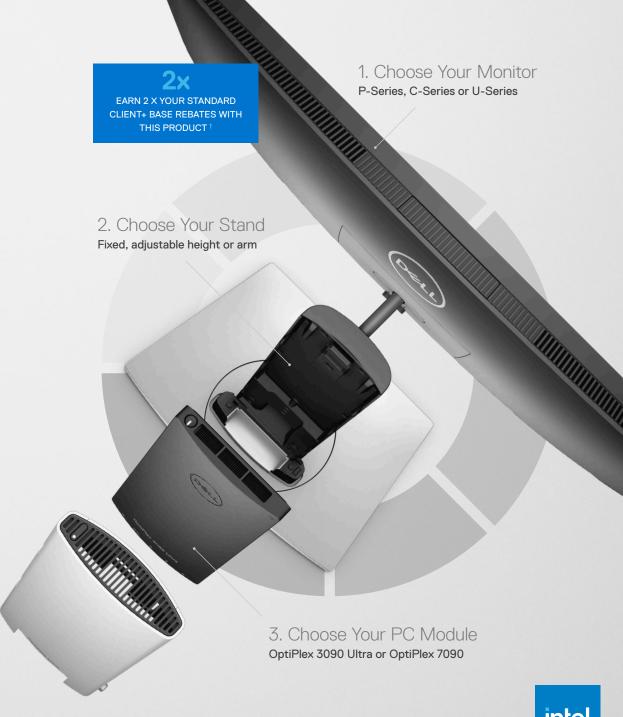

# Create a custom path to productivity with the OptiPlex 3090 Ultra.

Our essential OptiPlex 3000 series is here to lead the future of work as the ideal solution for mainstream desktop users. With its flexible configurations and sleek, uniform design, the 3090 Ultra delivers a fully modular all-in-one experience for a streamlined workspace.

Give customers' productivity a boost by configuring their workspace to fit their needs without the constraints of a traditional desktop. The compact design of the 3090 Ultra allows it to be placed inside a monitor stand which supports a wide choice of monitors, enabling monitor reuse & PC upgradability.