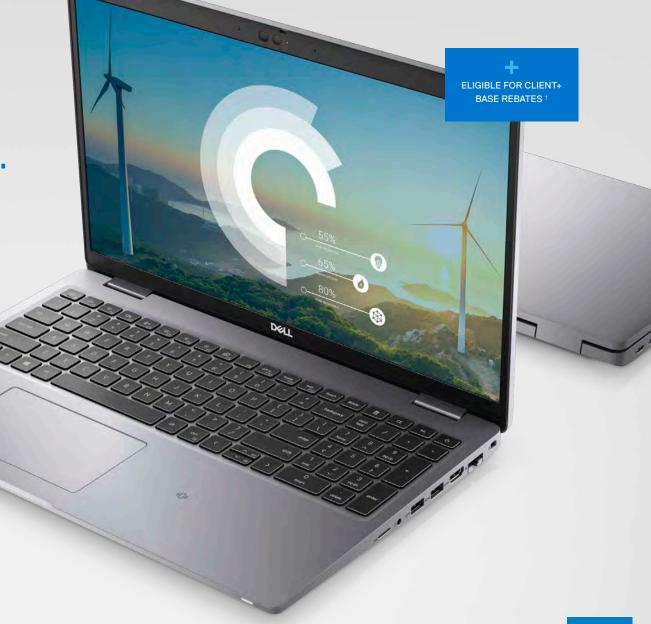

## Latitude 5520. There's nothing mainstream about it.

Help customers work from anywhere faster and more effectively with the built-in Al of Dell Optimizer on the first 15.6" laptop to use bioplastics from trees in its design.<sup>1</sup>

The feature-rich and eco-friendly Dell Latitude 5520 offers the perfect balance of performance, scalability and mobility, delivering the usability needed for all day work and collaboration. The Al-based Dell Optimizer works seamlessly in the background to help customers deliver amazing results, no matter where work takes them.

We will continue to build on our sustainability story and drive innovation. For our 2021 launches, we've used bioplastics from trees in the coverlid of the new Dell Latitude 5000 Series<sup>4</sup> to create a lower footprint during manufacturing.