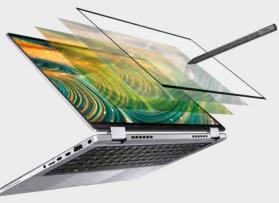

## Latitude 5520. There's nothing mainstream about it.

Help customers work from anywhere faster and more effectively with the built-in Al of Dell Optimizer on the first 15.6" laptop to use bioplastics from trees in its design.<sup>1</sup>

The feature-rich and eco-friendly Dell Latitude 5520 offers the perfect balance of performance, scalability and mobility, delivering the usability needed for all day work and collaboration. The Al-based Dell Optimizer works seamlessly in the background to help customers deliver amazing results, no matter where work takes them.