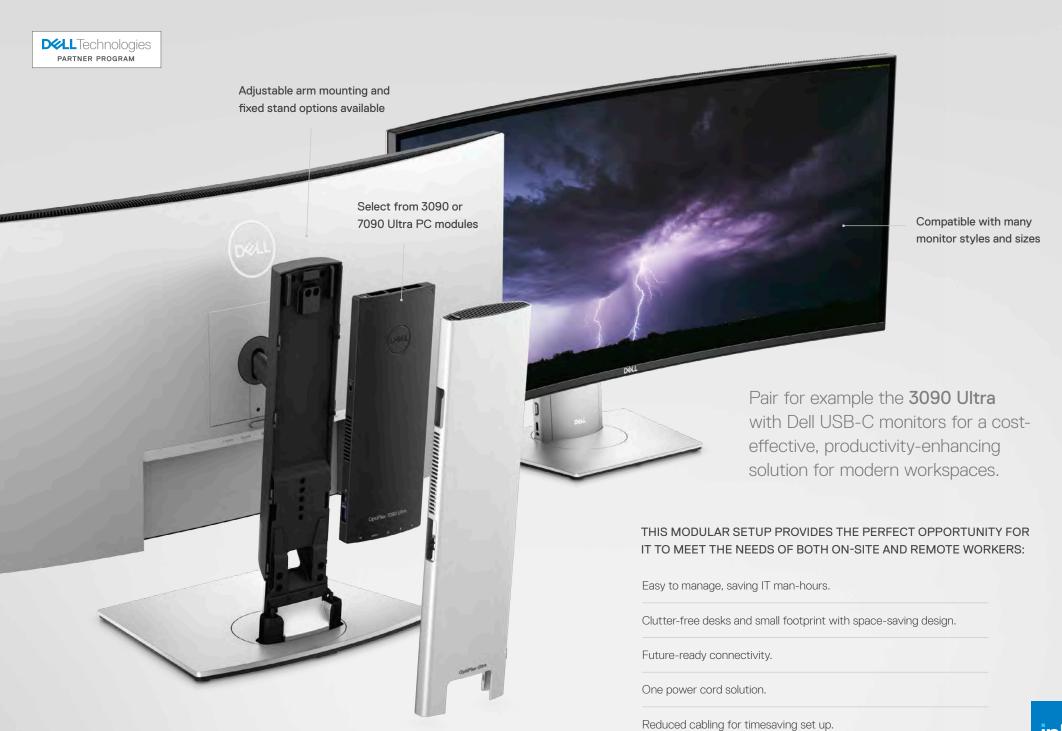

# Create a custom path to productivity with the OptiPlex 3090 Ultra.

Our essential OptiPlex 3000 series is here to lead the future of work as the ideal solution for mainstream desktop users. With its flexible configurations and sleek, uniform design, the 3090 Ultra delivers a fully modular all-in-one experience for a streamlined workspace.

Give customers' productivity a boost by configuring their workspace to fit their needs without the constraints of a traditional desktop. The compact design of the 3090 Ultra allows it to be placed inside a monitor stand which supports a wide choice of monitors, enabling monitor reuse & PC upgradability.