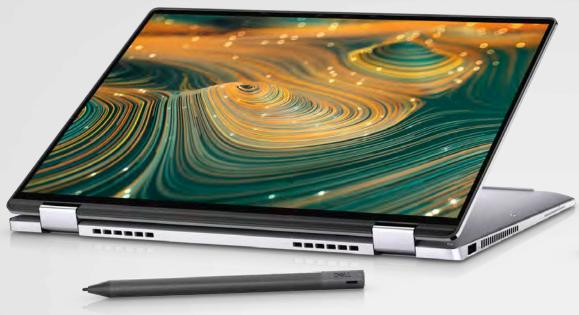

## Latitude 9420. Leading the new age of intelligence.

Redefining collaboration on the world's most intelligent 14" ultra-premium business PC.\*\*
Configurable as a laptop or 2-in-1.

DELL LATITUDE 9420 BOASTS:

A 5% larger 16:10 QHD screen.

66% higher performance gen over gen.

Industry-leading 5G connectivity, WiFi 6E, and ExpressConnect optimization.

<sup>\*\*</sup> Based on Dell analysis, October 2020.

<sup>†</sup> Eligibility and conditions may apply for DTPP incentives; refer to your Solution Provider Business Rules and/or Benefits & Requirements document for additional information.

While these features basically sell themselves, the 9420 will also change the future of collaboration. Video conferencing will never be the same with these intelligent tools that allow you to help customers reach peak productivity faster and more consistently during virtual meetings.