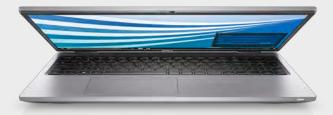

## Latitude 5520. There's nothing mainstream about it.

Help customers work from anywhere faster and more effectively with the built-in Al of Dell Optimizer on the first 15.6" laptop to use bioplastics from trees in its design.<sup>1</sup>

The feature-rich and eco-friendly Dell Latitude 5520 offers the perfect balance of performance, scalability and mobility, delivering the usability needed for all day work and collaboration. The Al-based Dell Optimizer works seamlessly in the background to help customers deliver amazing results, no matter where work takes them.

#### OTHER FEATURES OF DELL LATITUDE 5520 INCLUDE:

**15.6"** design offers additional screen space to help customers get more done.

11th Gen Intel® Core™ processors.

Brighter FHD and new 4K screen featuring ComfortView Plus.

Touchless wake & lock ExpressSign-in.

Up to 80% in just an hour with ExpressCharge.<sup>2</sup>

**ExpressConnect** directs bandwidth to conferencing applications and joins the best access points.

Faster application performance with ExpressResponse.