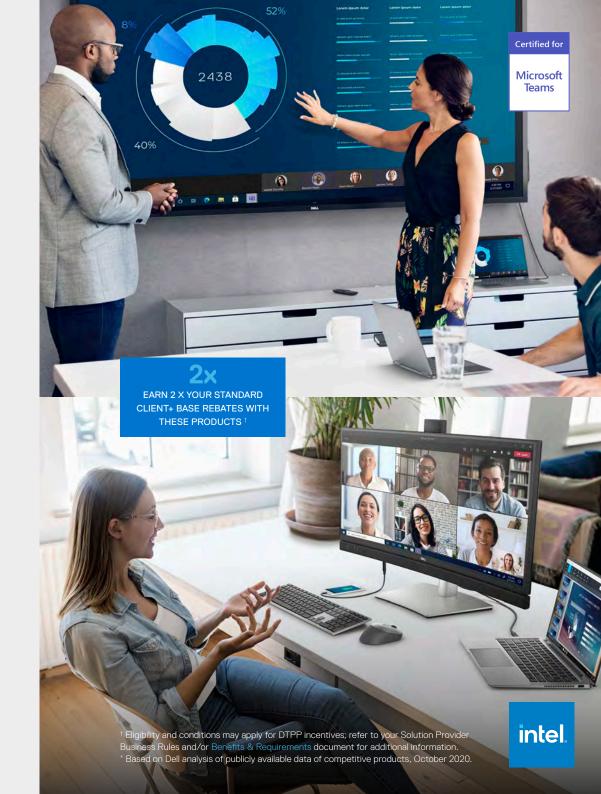

## REDEFINE TEAMWORK FOR ON-SITE CUSTOMERS WITH DELL MEETING SPACE SOLUTIONS.

Dell Meeting Space Solutions give you the opportunity to provide your onsite customers with a perfect collaboration package for their meeting rooms. Empower them with a large multi-touch monitor, an OptiPlex compute module, a camera and control tablet, all enabling collaboration with colleagues, suppliers and remote customers through Microsoft Teams Rooms.

## TRANSFORM VIRTUAL MEETING EXPERIENCES FOR OFF-SITE CUSTOMERS WITH DELL VIDEO CONFERENCING MONITORS.

Simplify virtual meetings for off-site customers by pairing the Dell 34" Curved Video Conferencing Monitor, the world's first video conferencing monitor certified for Microsoft Teams\*, with Dell Latitude 5520 and recommended peripherals with world-class collaboration features.

#### TEAM UP. SEAMLESSLY.

Dell Video Conferencing Monitors are designed for Microsoft Teams and bring a new layer of connectivity to your customers, giving them ways of interacting and engaging as if they were in the same room. From scheduled meetings to 'water cooler moments' and catch-ups — all can be delivered through Microsoft Teams to enable inclusive and people-centric collaboration experiences.