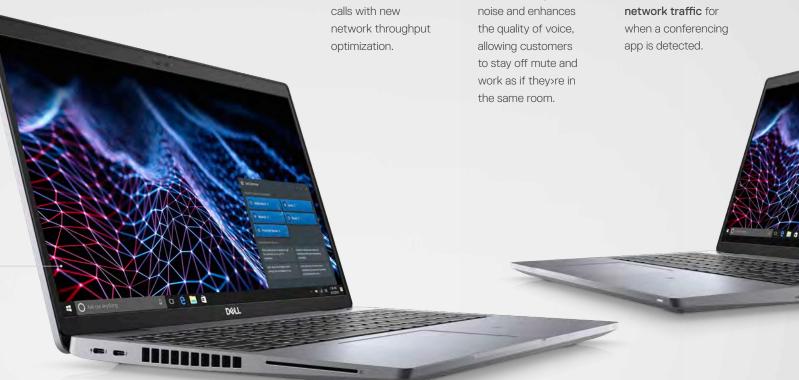

### Fewer interruptions

on conference

### Intelligent Audio

reduces unexpected

An automatic prioritization of

## Latitude 5520. There's nothing mainstream about it.

Help customers work from anywhere faster and more effectively with the built-in Al of Dell Optimizer on the first 15.6" laptop to use bioplastics from trees in its design.<sup>1</sup>