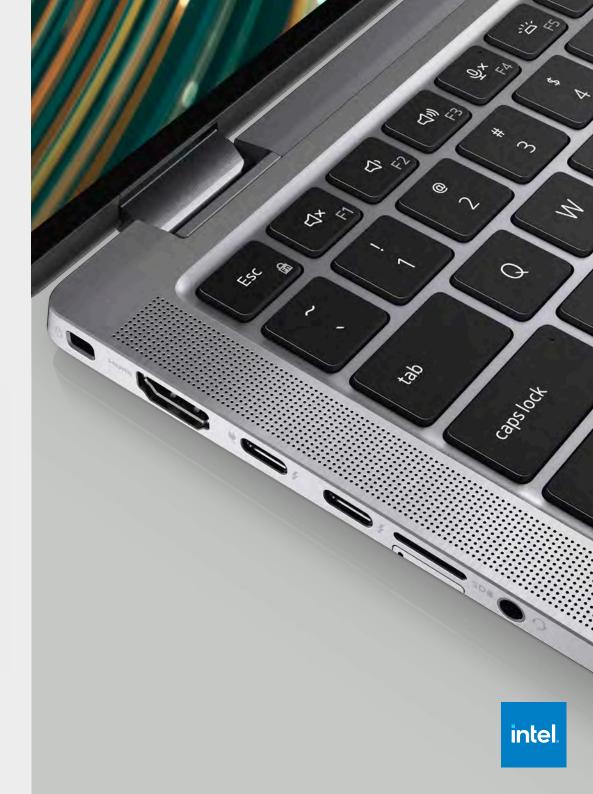

#### OTHER FEATURES OF DELL LATITUDE 5520 INCLUDE:

**15.6"** design offers additional screen space to help customers get more done.

11th Gen Intel® Core™ processors.

Brighter FHD and new 4K screen featuring ComfortView Plus.

Touchless wake & lock ExpressSign-in.

Up to 80% in just an hour with ExpressCharge.<sup>2</sup>

**ExpressConnect** directs bandwidth to conferencing applications and joins the best access points.

Faster application performance with ExpressResponse.